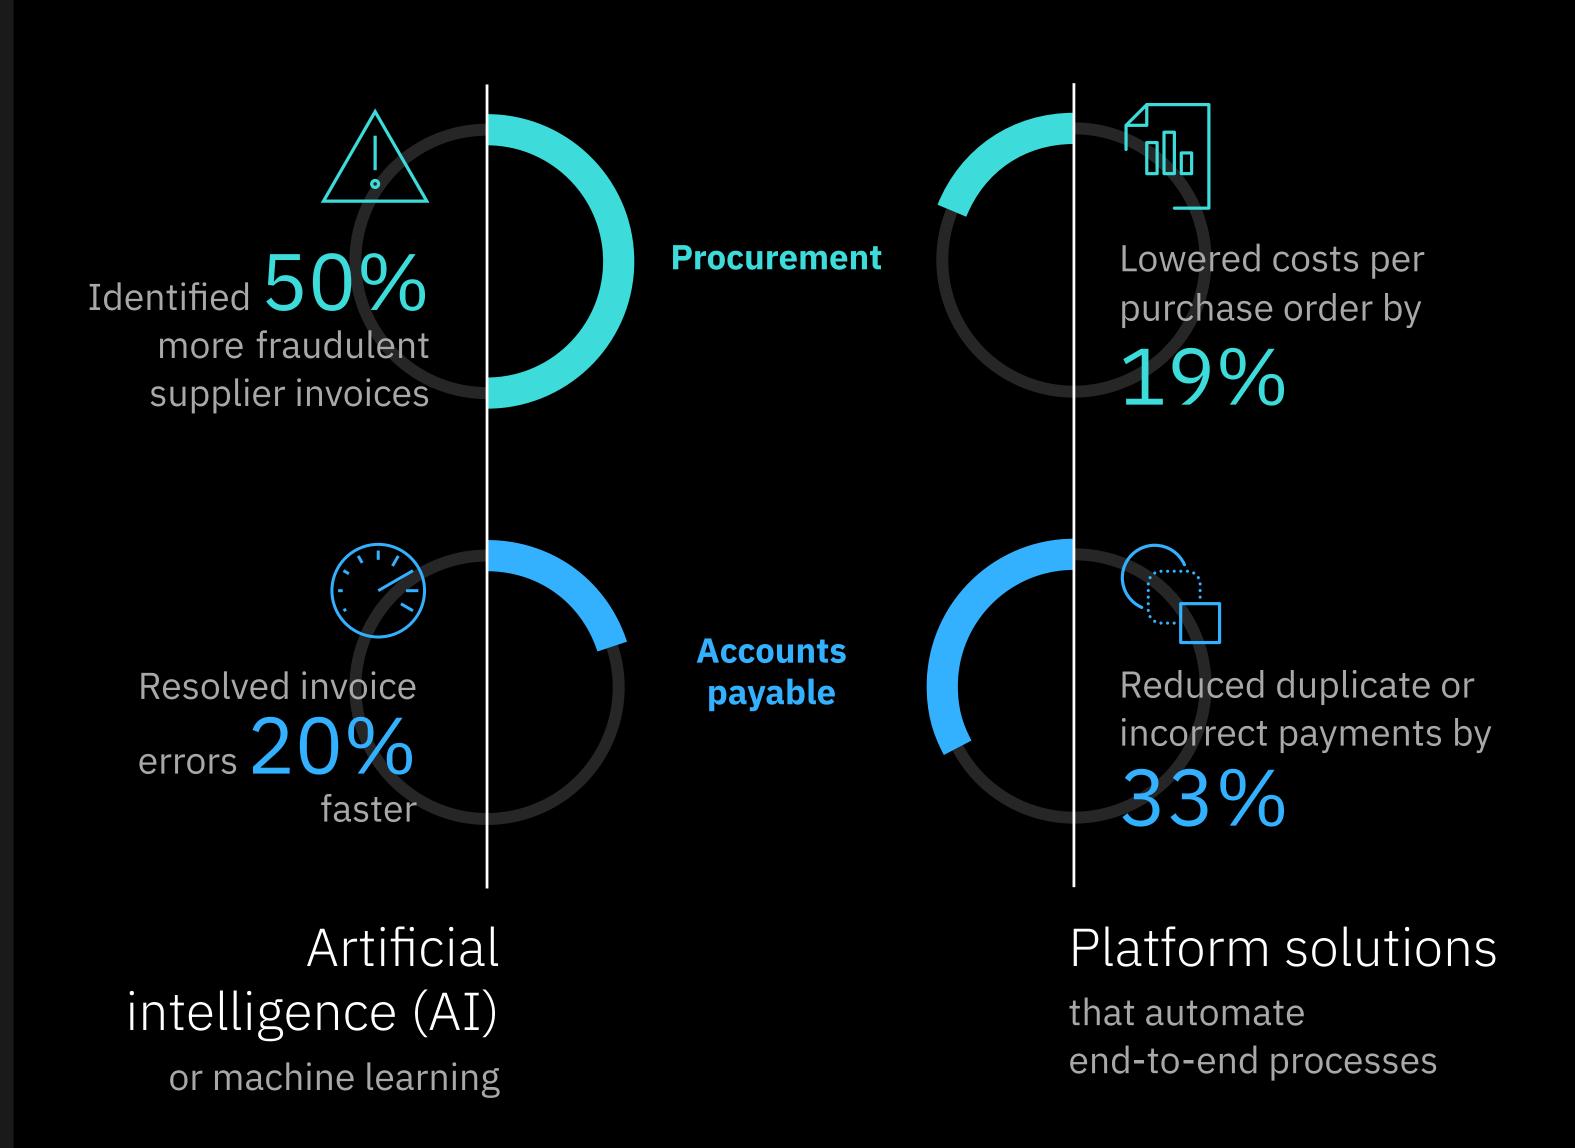

## The purchase-to-pay power of exponential tech

Top performers not only adopt, but optimize, AI and platform solutions to help improve cost, efficiency, and quality.

By optimizing AI and platform solutions, organizations can better streamline their finance processes.